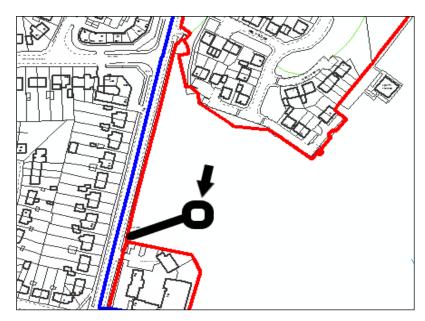

## Subject: West Park Fields New Play Area

We are contacting you regarding the installation of new play equipment at West Park Fields, (location shown below as a black circle and the new path leading to the play area shown as a black line). The play area is quite a small facility and aimed at young children, please see the attached plan. We hope that you will be supportive of our proposal to improve play opportunities for children in the area as part Leeds City Council's Child Friendly City Vision.